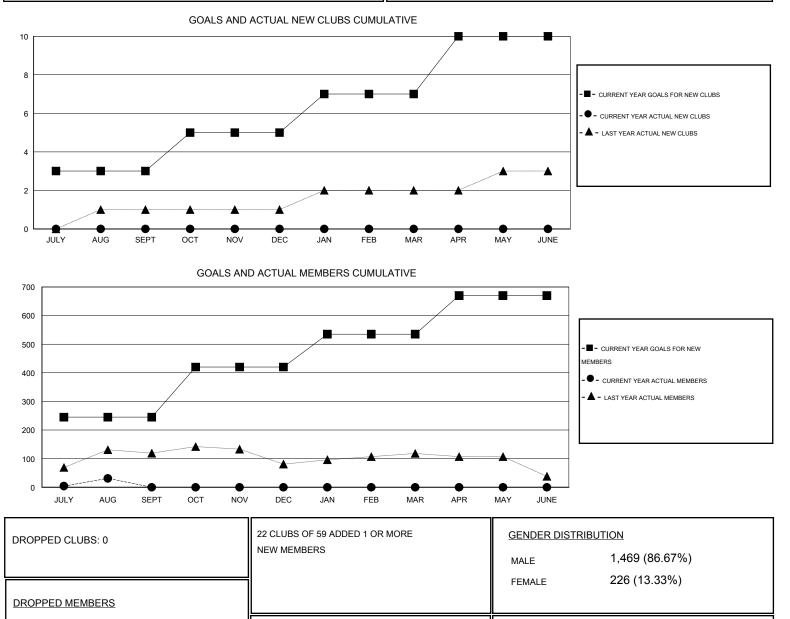

## District 324A5

Results as of: 8/31/2014

GMT CA 6

## GMT: ER GURUNATHAN

| LOCATION INDIA | <b>`</b> |
|----------------|----------|
|----------------|----------|

| Clubs                 |                  |                     |                            |                             | Members       |                    |                                  |                              |                             |
|-----------------------|------------------|---------------------|----------------------------|-----------------------------|---------------|--------------------|----------------------------------|------------------------------|-----------------------------|
| RESULTS FOR 2014-2015 |                  |                     |                            | RESULTS FOR 2014-2015       |               |                    |                                  |                              |                             |
| QUARTER               | NEW CLUB<br>GOAL | ACTUAL NEW<br>CLUBS | ACTUAL<br>DROPPED<br>CLUBS | ACTUAL NET<br>GAIN/<br>LOSS | QUARTER       | NEW MEMBER<br>GOAL | ACTUAL TOTAL<br>MEMBERS<br>ADDED | ACTUAL<br>DROPPED<br>MEMBERS | ACTUAL NET<br>GAIN/<br>LOSS |
| JULY/AUG/SEPT         | 3                | 0                   | 0                          | 0                           | JULY/AUG/SEPT | 245                | 96                               | 65                           | 31                          |
| OCT/NOV/DEC           | 2                | 0                   | 0                          | 0                           | OCT/NOV/DEC   | 175                | 0                                | 0                            | 0                           |
| JAN/FEB/MAR           | 2                | 0                   | 0                          | 0                           | JAN/FEB/MAR   | 115                | 0                                | 0                            | 0                           |
| APR/MAY/JUNE          | 3                | 0                   | 0                          | 0                           | APR/MAY/JUNE  | 135                | 0                                | 0                            | 0                           |